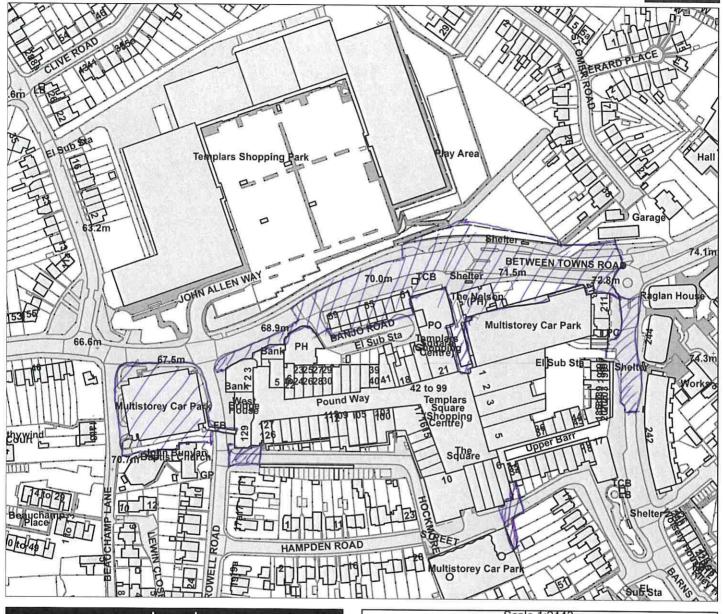

## Templars Square Shopping Centre, Bewtweens Towns Road

|   | Stationary and A | Legena |        |            |
|---|------------------|--------|--------|------------|
|   |                  |        |        |            |
|   |                  |        |        |            |
|   |                  |        |        |            |
|   |                  |        |        |            |
|   |                  |        |        |            |
|   |                  |        |        |            |
|   |                  |        |        |            |
|   |                  |        |        |            |
|   |                  |        |        |            |
|   |                  |        |        |            |
|   |                  |        |        |            |
|   |                  |        |        |            |
|   |                  |        |        |            |
|   |                  |        |        |            |
|   |                  |        |        |            |
|   |                  |        |        |            |
| - |                  |        | 1,0440 | -          |
|   |                  |        | 1:2443 | 4          |
|   |                  |        | <br>   | <u>—</u> € |

| Scale 1:2443 |    |    |    |     |     |     |  |
|--------------|----|----|----|-----|-----|-----|--|
| m            | 31 | 62 | 93 | 124 | 155 | 186 |  |

<sup>©</sup> Crown Copyright and database right 2013. Ordnance Survey 100019348.